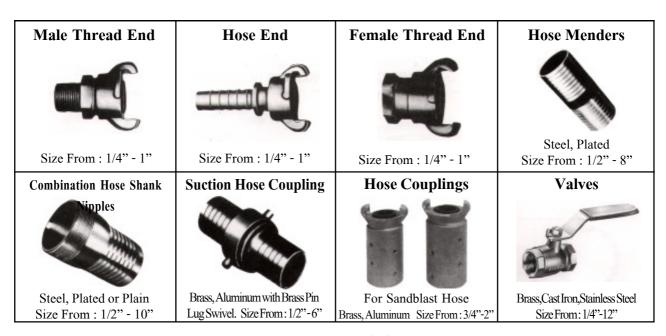

# TWO LUG UNIVERSIAL CROWFOOT HOSE COUPLINGS (FOR AIR HOSE) TWO SEALS IN ONE MAKE COUPLING AN EASY TASK