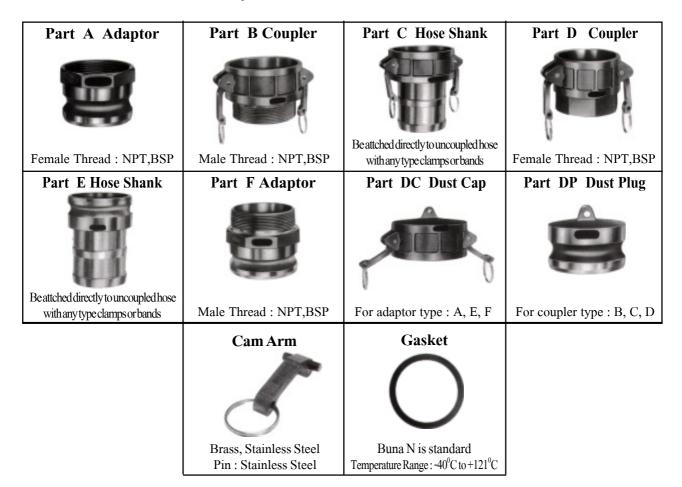

## All of Quick Coupling 8 basic parts Material of Body: Brass, Aluminum, Stainless Steel 316