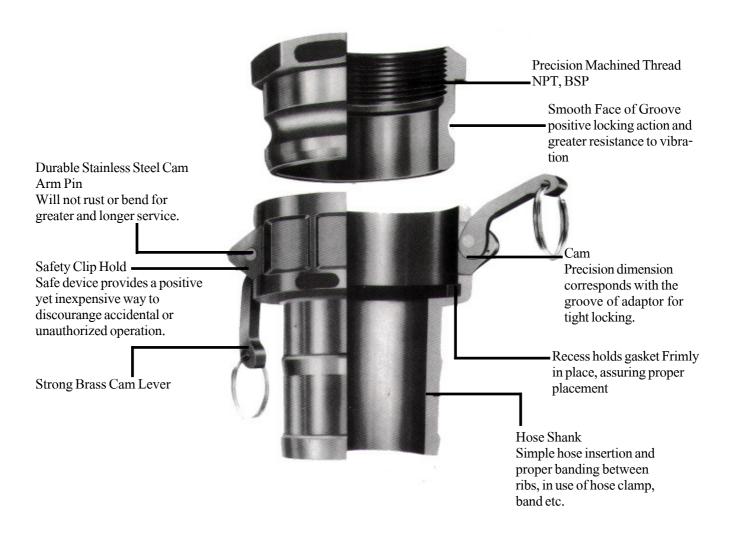

#### **Features**

**Wide Applications :** The multi-purposed **Quick Coupling** can be applied for various fields of industry Petroleum, Chemistry, Steel, Medicines, Food Agriculture, Shipping etc.

**Easy Operation:** Without tools but hand to force down cam arms compressing the coupler gasket ensure a tight seal.

Safe: Cam designed to prevent loosening against vibration and accidental breaking.

**Interchangebility:** Coupler and adaptor conform to MIL-C-27487, which means Quick Coupling is able to interchange with other products which meets the Specification MIL-C-27487

## All of Quick Coupling 8 basic parts Material of Body: Brass, Aluminum, Stainless Steel 316